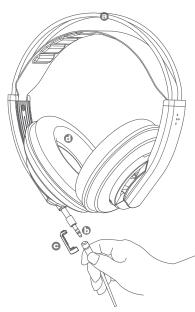

#### **General Features**

- Tailored ultra-high precision double-layer diaphgram design
- · Low distortion, keeping high sound quality
- · Detachable single side design
- 40 Ω impedance to provide best use with portable device which can also be used with the highdefinition headphone amplifier system

## HD688

- · Closed-back, Circumaural
- · Excellent sound quality
- Self-adjusting headband
  Detachable
  Cable clip
  Ear pads

Ear Pad Kit EPK687 is for HD687 and HD688 headphone. Each kit includes a pair of earpad and a pair of foam disks.