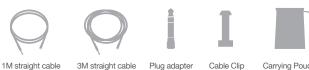

#### **Furnished Accessories**

1M straight cable FD1YW straight cablePlug adapterFD3YW3.5 mm/6.3 mm

Carrying Pouch

HD687/HD688- Interim Catalogue 暫行目錄 \*Specifications are subject to change without notice \* 設計和規格如有更改, 絕不另行通知