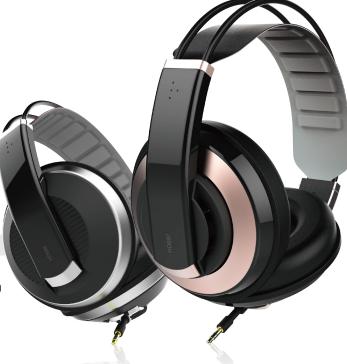

## HD687

- · Semi-open, Circumaural
- · Very suitable for classic music appreciation

## HD688

- · Closed-back, Circumaural
- · Excellent sound quality
- Self-adjusting headband
  Detachable
  Cable clip
  Ear pads

Ear Pad Kit EPK687 is for HD687 and HD688 headphone. Each kit includes a pair of earpad and a pair of foam disks.