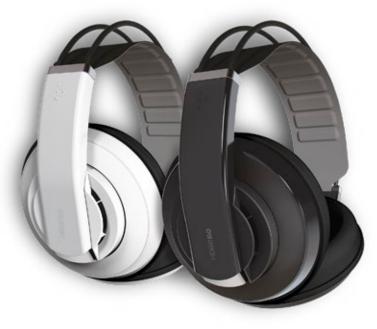

### Description

The best-selling model HD681 is a high quality headphone with rich bass, crystal clear high resolution and accurate sound field positioning. Now the new HD681 EVO upgraded version has a completely new, more slender shape and an improved smoother, more neutral, treble tone. The HD681 EVO easily meets the requirements of stage and studio professionals for a high-quality sound in monitoring headphones.

# **Features**

- New styling and more slender design, plus an improved smoother, more neutral, treble tone
- Ø50mm large-diaphragm speaker unit to reproduce accurate sound and large dynamic
- · Semi-open acoustic design
- Aural design provides natural sound, able to maintain a comfortable feel during prolonged use
- · Self-adjusting headband provides the best fit
- · Detachable, single side cable

| Dynamic, Semi-open                                                                                                                       |
|------------------------------------------------------------------------------------------------------------------------------------------|
| Ø50 mm, Neodymium                                                                                                                        |
| 98 dB SPL (1 mW)                                                                                                                         |
| 10 – 30,000 Hz                                                                                                                           |
| 300 mW                                                                                                                                   |
| $32~\Omega$ (Copper-coated aluminium wire)                                                                                               |
| Leatherette                                                                                                                              |
| 3.5 N                                                                                                                                    |
| Detachable 1 meter (3.3 ft.)<br>& 3 meter (9.8 ft.) straight,<br>single-sided; plug-in cable<br>on headphones (mini stereo<br>connector) |
| Gold plated stereo mini plug                                                                                                             |
| White / Black                                                                                                                            |
| 265 g (9.3 oz)                                                                                                                           |
|                                                                                                                                          |