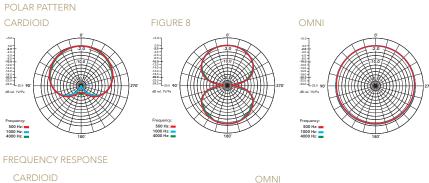

## ACOUSTIC & ELECTRICAL SPECIFICATIONS

| Acoustic Principle:          | Pressure gradient                                                                |
|------------------------------|----------------------------------------------------------------------------------|
| Polar Pattern:               | Omnidirectional,<br>Cardioid, Figure-8<br>(switchable in nine steps)             |
| Frequency Range:             | 20Hz - 20kHz                                                                     |
| Sensitivity:                 | -37dB re 1V/Pa (14mV @<br>94dB SPL) +/-2dB                                       |
| Output Impedance:            | 200Ω                                                                             |
| Output Connection:           | 3 pin XLR, balanced output<br>between Pin 2 (+), Pin 3 (-)<br>and Pin 1 (ground) |
| Weight (grams):              | 767                                                                              |
| Dimensions<br>(millimetres): | Length: 201<br>Diameter: 65                                                      |
| Accessories:                 | • SM6 Shock Mount                                                                |
|                              | Power Supply                                                                     |
|                              | • 7-Pin Cable                                                                    |