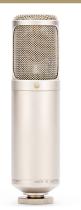

Large 1" gold-sputtered diaphragmContinuously variable polar pattern

• Ultra-low-noise 'Class-A' valve circuitry

• Hand-selected and graded 6922 twin-triode valve

Front view