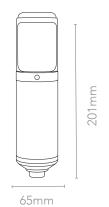

## ACOUSTIC & ELECTRICAL SPECIFICATIONS

| Acoustic Principle:          | Pressure gradient                                                                |
|------------------------------|----------------------------------------------------------------------------------|
| Polar Pattern:               | Omnidirectional,<br>Cardioid, Figure-8<br>(switchable in nine steps)             |
| Frequency Range:             | 20Hz - 20kHz                                                                     |
| Sensitivity:                 | -37dB re 1V/Pa (14mV @<br>94dB SPL) +/-2dB                                       |
| Output Impedance:            | 200Ω                                                                             |
| Output Connection:           | 3 pin XLR, balanced output<br>between Pin 2 (+), Pin 3 (-)<br>and Pin 1 (ground) |
| Weight (grams):              | 767                                                                              |
| Dimensions<br>(millimetres): | Length: 201<br>Diameter: 65                                                      |
| Accessories:                 | • SM6 Shock Mount                                                                |
|                              | Power Supply                                                                     |
|                              | • 7-Pin Cable                                                                    |