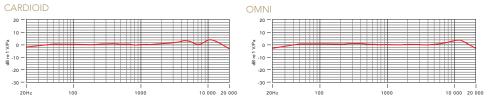

## ACOUSTIC & ELECTRICAL SPECIFICATIONS

| Acoustic Principle:          | Pressure gradient                                                                |
|------------------------------|----------------------------------------------------------------------------------|
| Polar Pattern:               | Omnidirectional,<br>Cardioid, Figure-8<br>(switchable in nine steps)             |
| Frequency Range:             | 20Hz - 20kHz                                                                     |
| Sensitivity:                 | -37dB re 1V/Pa (14mV @<br>94dB SPL) +/-2dB                                       |
| Output Impedance:            | 200Ω                                                                             |
| Output Connection:           | 3 pin XLR, balanced output<br>between Pin 2 (+), Pin 3 (-)<br>and Pin 1 (ground) |
| Weight (grams):              | 767                                                                              |
| Dimensions<br>(millimetres): | Length: 201<br>Diameter: 65                                                      |
| Accessories:                 | • SM6 Shock Mount                                                                |
|                              | Power Supply                                                                     |
|                              | • 7-Pin Cable                                                                    |