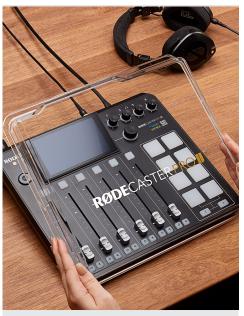

## **RØDE**COVER 2<sup>™</sup>

COVER FOR RØDECASTER PRO II

The RØDECover 2 is a bespoke cover designed to fit perfectly over the RØDECaster Pro II. Made from high-grade clear polycarbonate, it protects your RCP-II from dirt and dust and keeps your setup looking neat and professional when not in use.