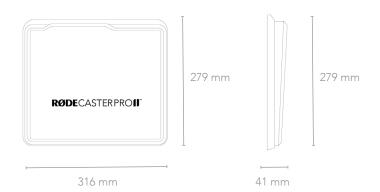

- Dust cover for the RØDECaster Pro II
- High-quality clear polycarbonate
- Protects from dust and dirt

| SPECIFICATIONS               |                                         |
|------------------------------|-----------------------------------------|
| Weight (grams):              | 280                                     |
| Dimensions<br>(millimetres): | Length: 316<br>Width: 41<br>Height: 279 |
| Compatible RØDE<br>Products: | RØDECaster Pro II                       |